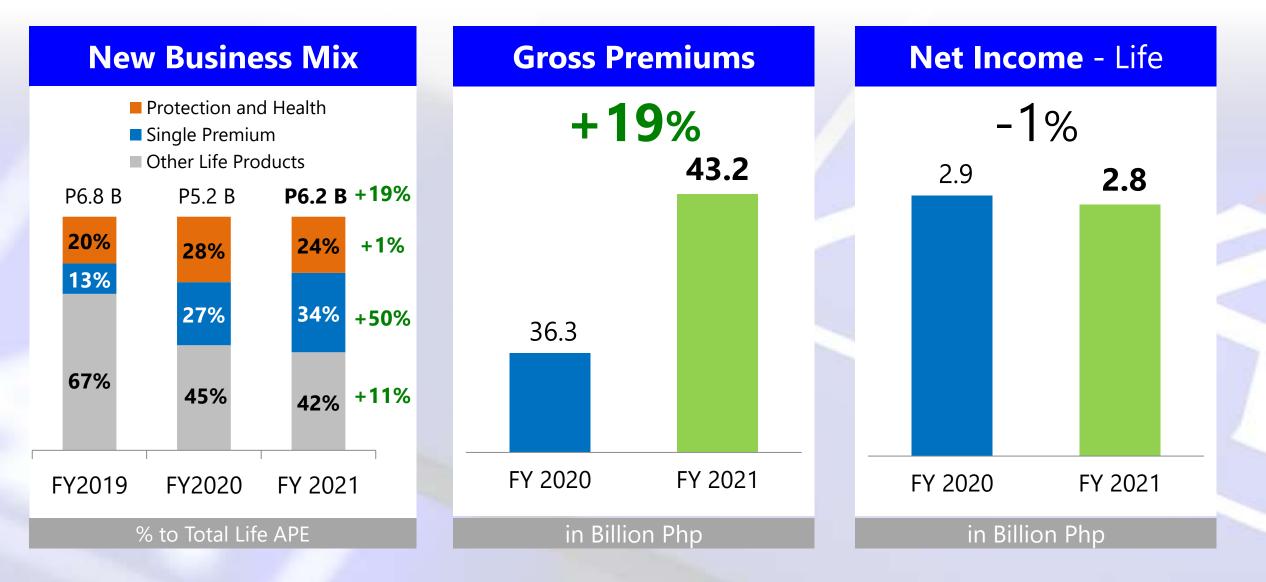

## **GT Capital** Full-Year 2021 Results

2022 Annual Stockholders' Meeting 11 May 2022

**Strong Rebound** in FY 2021 Net Income

All sectors show positive momentum +113%

Reported Net Income

-1% AXA Life Net Income