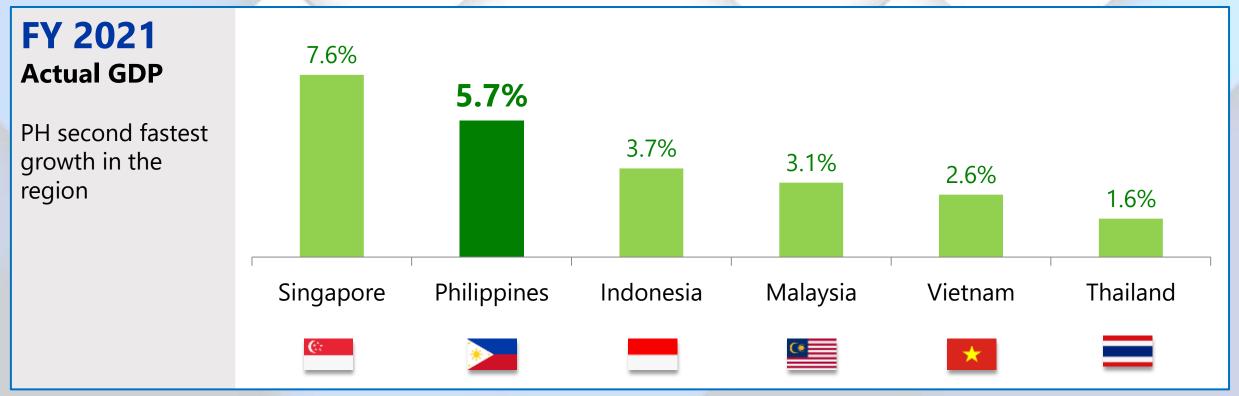

#### **Philippines on the Road to Recovery**

- 2021
   Much better year than 2020
   Nation learned to cope with virus rather than fear it
   Reopening of the economy is taking hold
  - FY 2021 GDP grew by 5.7%, beating consensus estimate of 5.1%