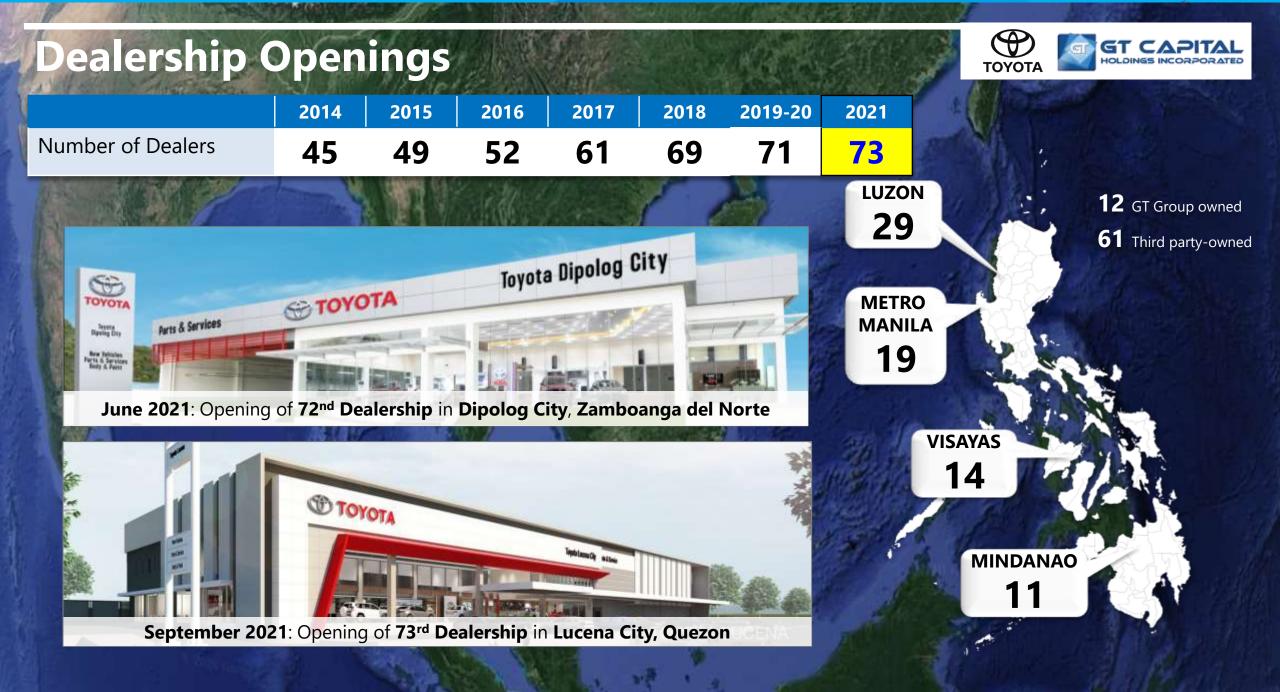

## Financial Highlights

RAIZES

Automotive Sector Updates Retail Vehicle Unit Sales, FY2021

|           | Industry                     |                          | TO      | ΤΟΥΟΤΑ                      |                                        |  |
|-----------|------------------------------|--------------------------|---------|-----------------------------|----------------------------------------|--|
| 2021      | <b>280,338</b><br>Unit Sales | +16%<br>Year-on-year 68% |         | <b>+30%</b><br>Year-on-year | <b>80%</b><br>of FY2019<br>(pre-COVID) |  |
| 2020      | 241,924                      |                          | 100,019 |                             |                                        |  |
| 2019      | 410,035                      |                          | 162,001 |                             |                                        |  |
| 2018      | 400,298                      | VIOS                     | 153,004 |                             |                                        |  |
| Source: C | AMPI and AVID                |                          |         |                             |                                        |  |