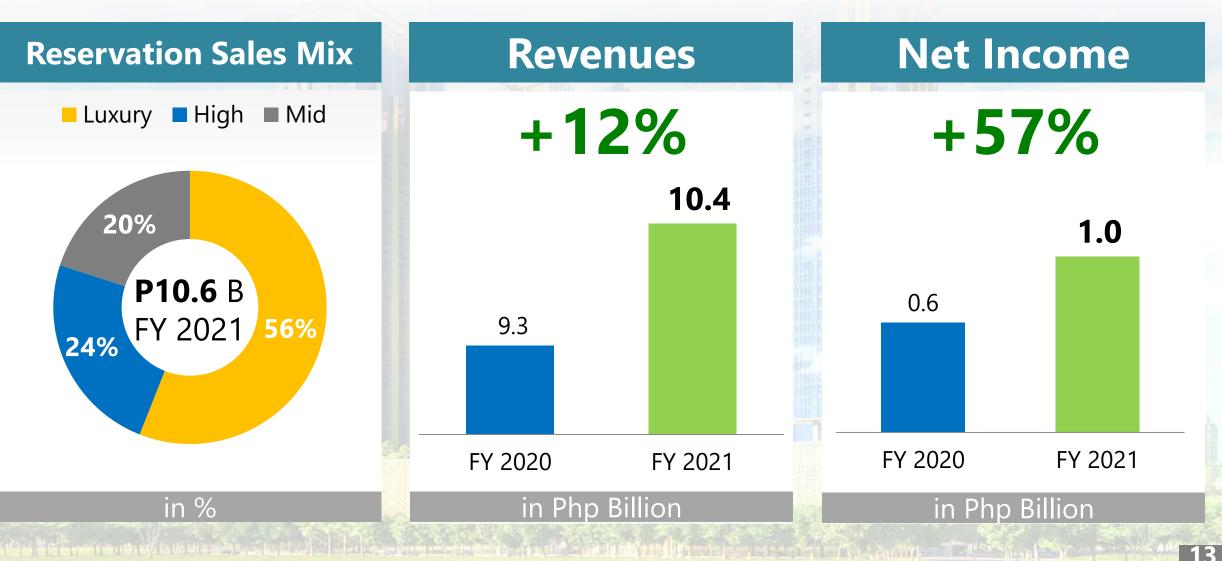

#### **Property is the Newest Engine of Growth**

Federal Land NRE Global

**250 has.** Landbank **4** areas of land development

**118.02 has.** Landbank\* **13** On-going, **65** Completed Projects

FEDERAL LAND

#### 393.52 has. Landbank\*

**2** dedicated CALAX interchanges

\*Approximate landbank after infusions of property in Federal Land NRE Global