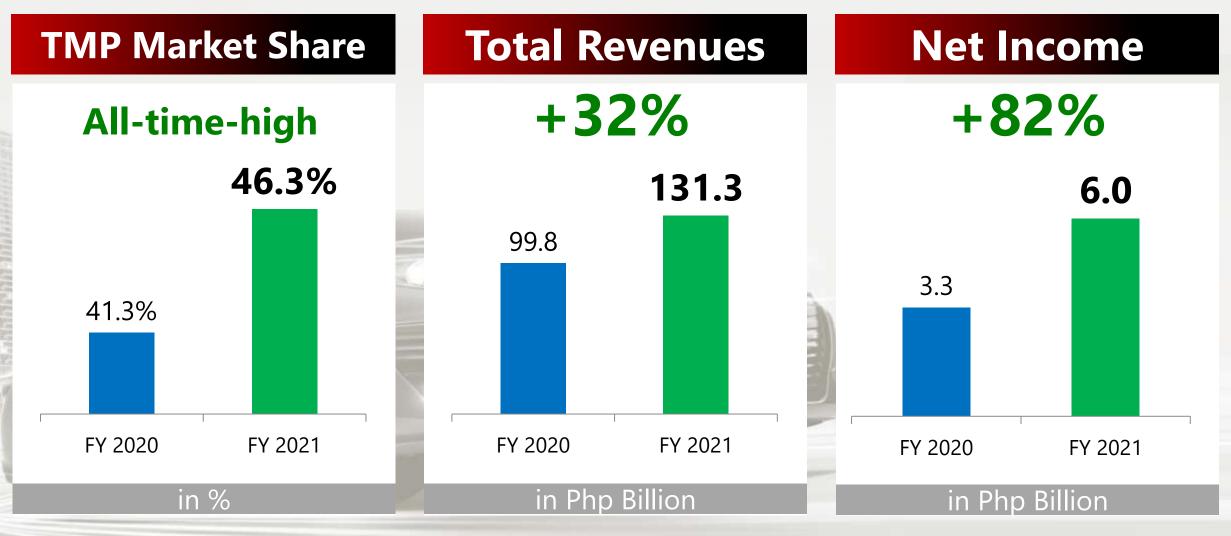

#### FY 2021 Results Approaching Pre-COVID Levels

## Financial Highlights

RAIZES

Automotive Sector Updates Retail Vehicle Unit Sales, FY2021

|           | Industry                     |                          | TO      | ΤΟΥΟΤΑ                      |                                        |  |
|-----------|------------------------------|--------------------------|---------|-----------------------------|----------------------------------------|--|
| 2021      | <b>280,338</b><br>Unit Sales | +16%<br>Year-on-year 68% |         | <b>+30%</b><br>Year-on-year | <b>80%</b><br>of FY2019<br>(pre-COVID) |  |
| 2020      | 241,924                      |                          | 100,019 |                             |                                        |  |
| 2019      | 410,035                      |                          | 162,001 |                             |                                        |  |
| 2018      | 400,298                      | VIOS                     | 153,004 |                             |                                        |  |
| Source: C | AMPI and AVID                |                          |         |                             |                                        |  |