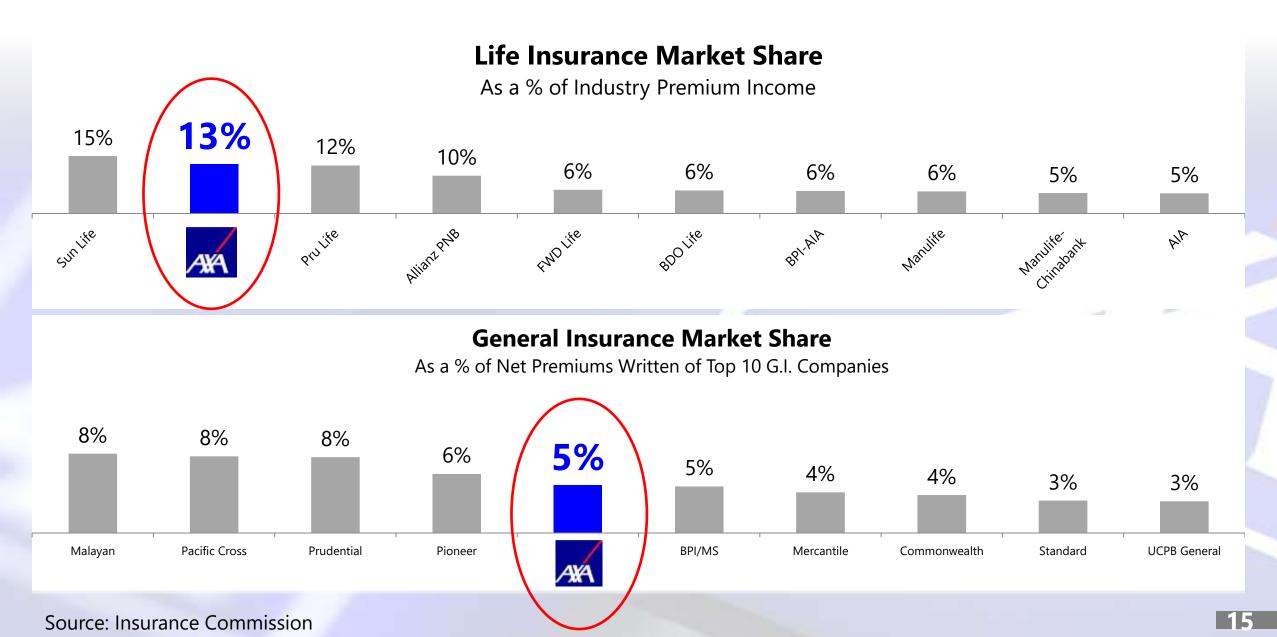

sectors show positive momentum +113%

Reported Net Income

-1% AXA Life Net Income

AXA

ΤΟΥΟΤΑ

+82%

#### FY 2021 Results Approaching Pre-COVID Levels





#### Full-Year 2021 Balance Sheet Highlights **στ ςδρ**ι΄ HOLDINGS INCORPORAT Cash Assets **Shareholders Equity** +3% +7% +24% 398.0 205.1 26.1 385.0 20.8 16.8 192.2 357.6 189.3 FY 2020 FY 2019 FY 2021 FY 2019 FY 2020 FY 2021 FY 2019 FY 2020 FY 2021 in Php Billion in Php Billion in Php Billion



## **Component Company Highlights**

2022 Annual Stockholders' Meeting 11 May 2022





## Financial Highlights



Metroban





#### Full-Year 2021 Financial Highlights





11



## Financial Highlights



## Full-Year 2021 Financial Highlights





## Financial Highlights



....



14

#### Life and General Insurance Rankings, FY 2021





## Full-Year 2021 Financial Highlights







## Financial Highlights





17

Metro Pacific Investments Corporation



## Full-Year 2021 Financial Highlights



# **Φ ΤΟΥΟΤΑ**

## Financial Highlights



RAIZES

Automotive Sector Updates Retail Vehicle Unit Sales, FY2021



|           | Industry                     |                          | TO      | ΤΟΥΟΤΑ                      |                                        |  |
|-----------|------------------------------|--------------------------|---------|-----------------------------|----------------------------------------|--|
| 2021      | <b>280,338</b><br>Unit Sales | +16%<br>Year-on-year 68% |         | <b>+30%</b><br>Year-on-year | <b>80%</b><br>of FY2019<br>(pre-COVID) |  |
| 2020      | 241,924                      |