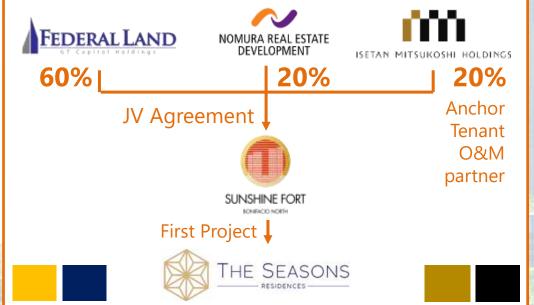

#### Partners for Good: JV with Normura Real Estate

#### 23 July 2017

Federal Land and Nomura Real Estate JV

#### 28 January 2022

Federal Land-Nomura Real Estate solidify strategic alliance

- Php32B (property and cash)
  - infusions over next 2 years
- Solid track record
- 50 years of experience
- Local market knowledge
- GT Capital Group resources

- NOMURA REAL ESTATE DEVELOPMENT 34%
- Php16B cash over next 2 years
- Expertise in Japanese design, efficiency, technology, and innovation
- Best practices in construction, architecture, customer service, human resources

Federal Land NRE Global, Inc.