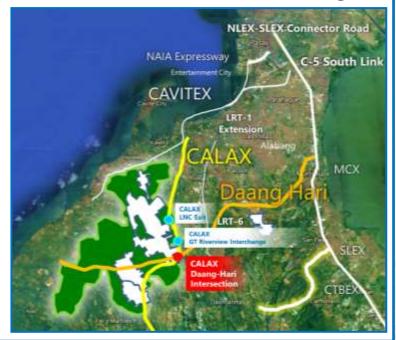

#### 393.52 has. Landbank\*

**2** dedicated CALAX interchanges

\*Approximate landbank after infusions of property in Federal Land NRE Global