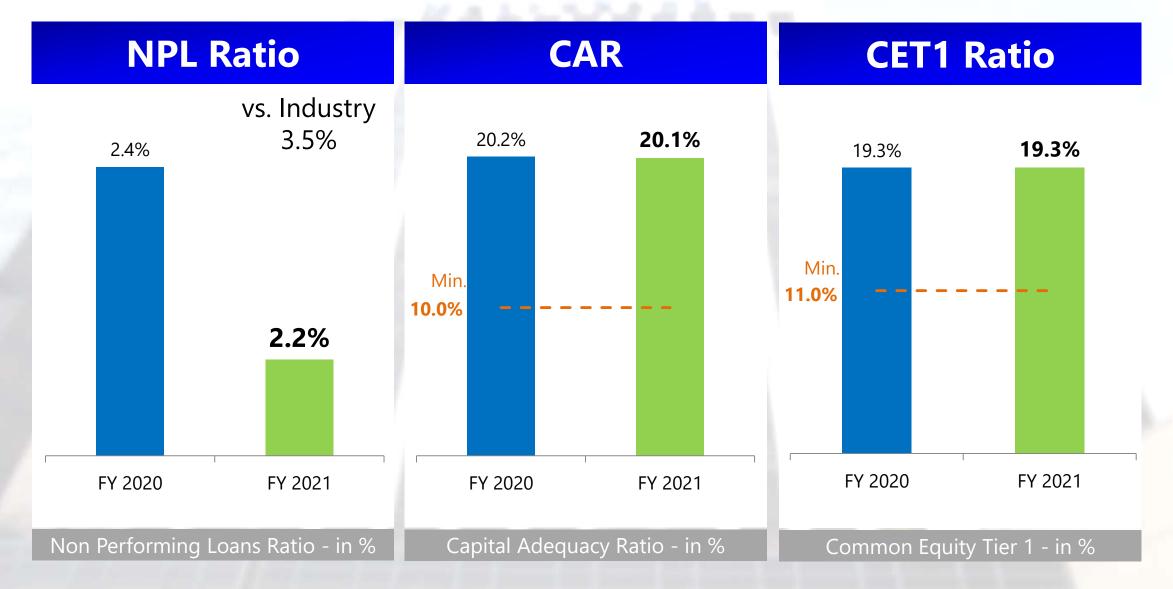

#### Life and General Insurance Rankings, FY 2021

## Full-Year 2021 Financial Highlights

## Financial Highlights

17

Metro Pacific Investments Corporation