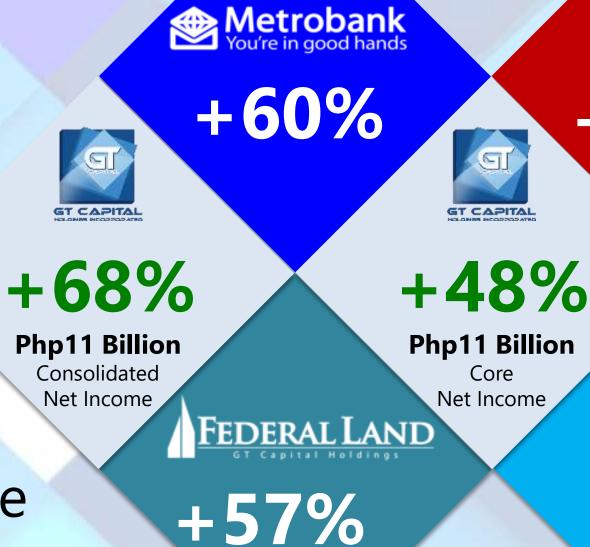

## **GT Capital** Full-Year 2021 Results

2022 Annual Stockholders' Meeting 11 May 2022

**Strong Rebound** in FY 2021 Net Income

All sectors show positive momentum +113%

Reported Net Income

-1% AXA Life Net Income

AXA

ΤΟΥΟΤΑ

+82%