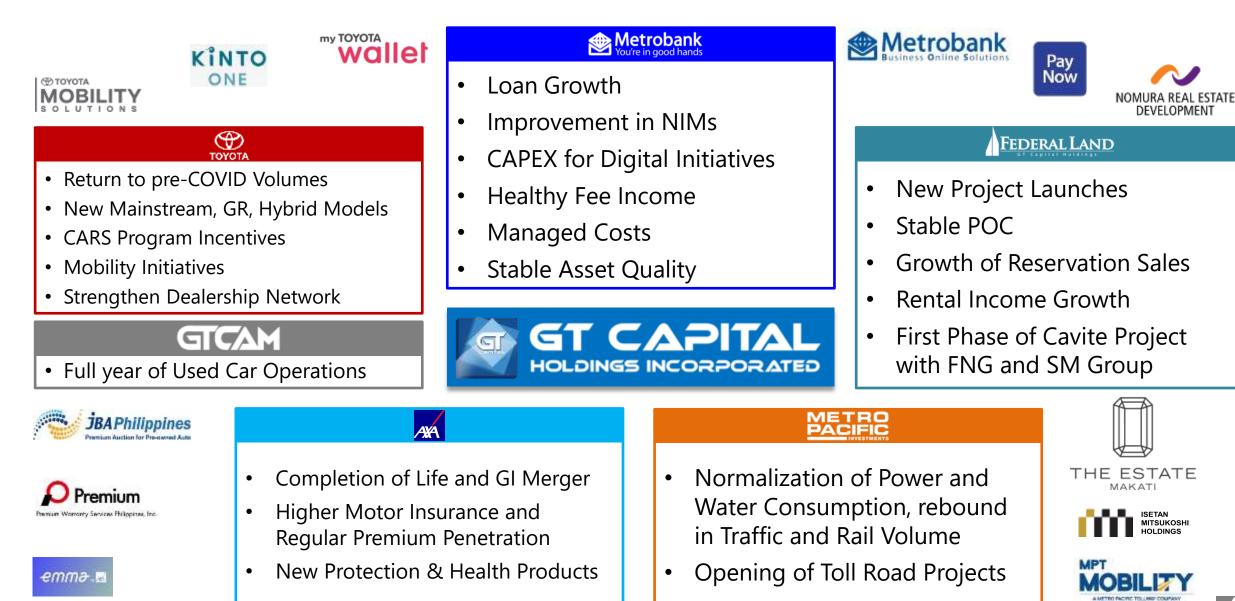

#### FY 2021 Results Approaching Pre-COVID Levels

#### Full-Year 2021 Financial Highlights

11

## Full-Year 2021 Financial Highlights

## Financial Highlights

RAIZES

Automotive Sector Updates Retail Vehicle Unit Sales, FY2021

|           | Industry                     |                          | TO      | ΤΟΥΟΤΑ                      |                                        |  |
|-----------|------------------------------|--------------------------|---------|-----------------------------|----------------------------------------|--|
| 2021      | <b>280,338</b><br>Unit Sales | +16%<br>Year-on-year 68% |         | <b>+30%</b><br>Year-on-year | <b>80%</b><br>of FY2019<br>(pre-COVID) |  |
| 2020      | 241,924                      |                          | 100,019 |                             |                                        |  |
| 2019      | 410,035                      |                          | 162,001 |                             |                                        |  |
| 2018      | 400,298                      | VIOS                     | 153,004 |                             |                                        |  |
| Source: C | AMPI and AVID                |                          |         |                             |                                        |  |

## Full-Year 2021 Financial Highlights

Resilience Amidst Adversity