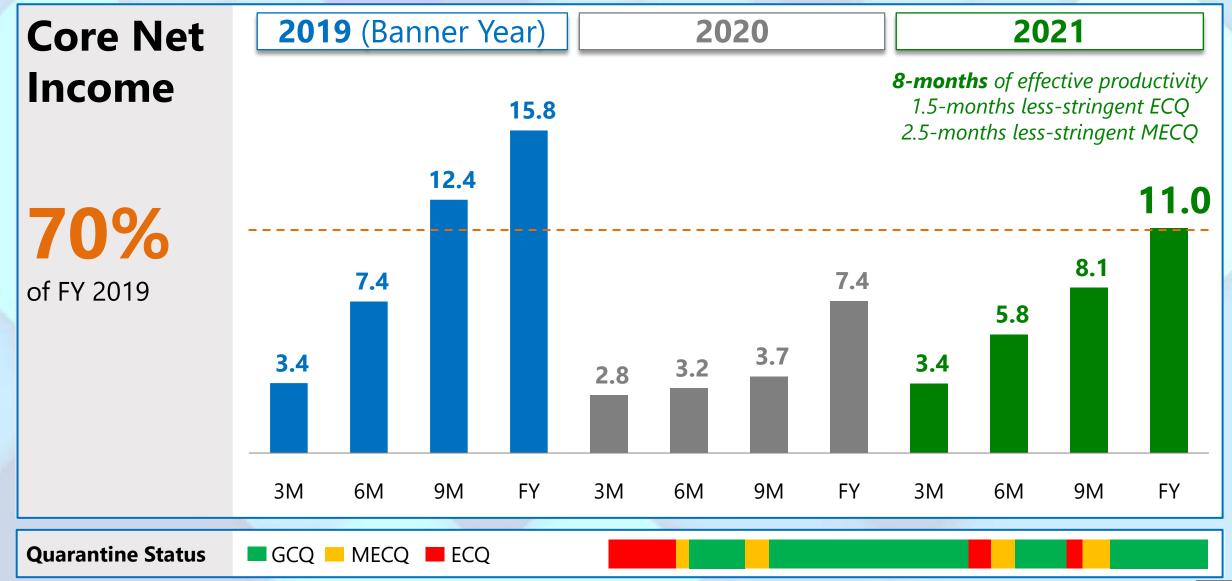

h better year than 2020
   Nation learned to cope with virus rather than fear it
   Reopening of the economy is taking hold
  - FY 2021 GDP grew by 5.7%, beating consensus estimate of 5.1%



Source: Bloomberg, BusinessWorld, Philippine Department of Finance

## Macroeconomic Conditions in **2021**

BANGKO SENTRAL NG Reserve Requirement 12.0% unchanged Interest Rates

**2.0%** unchanged RRP

## **Unemployment Rate 6.6%** (2020: 10.3%)

OFW Remittances **34.9 B** USD

+5.1% YoY

## 3.9%

Inflation



## **GT Capital** Full-Year 2021 Results

2022 Annual Stockholders' Meeting 11 May 2022



**Strong Rebound** in FY 2021 Net Income



All sectors show positive momentum +113%

Reported Net Income

-1% AXA Life Net Income

AXA

ΤΟΥΟΤΑ

+82%

#### FY 2021 Results Approaching Pre-COVID Levels





#### Full-Year 2021 Balance Sheet Highlights **στ ςδρ**ι΄ HOLDINGS INCORPORAT Cash Assets **Shareholders Equity** +3% +7% +24% 398.0 205.1 26.1 385.0 20.8 16.8 192.2 357.6 189.3 FY 2020 FY 2019 FY 2021 FY 2019 FY 2020 FY 2021 FY 2019 FY 2020 FY 2021 in Php Billion in Php Billion in Php Billion



## **Component Company Highlights**

2022 Annual Stockholders' Meeting 11 May 2022





## Financial Highlights



Metroban





#### Full-Year 2021 Financial Highlights





11



## Financial Highlights



## Full-Year 2021 Financial Highlights





## Financial Highlights



....



14

#### Life and General Insurance Rankings, FY 2021





## Full-Year 2021 Financial Highlights







## Financial Highlights





17

Metro Pacific Investments Corporation



## Full-Year 2021 Financial Highli