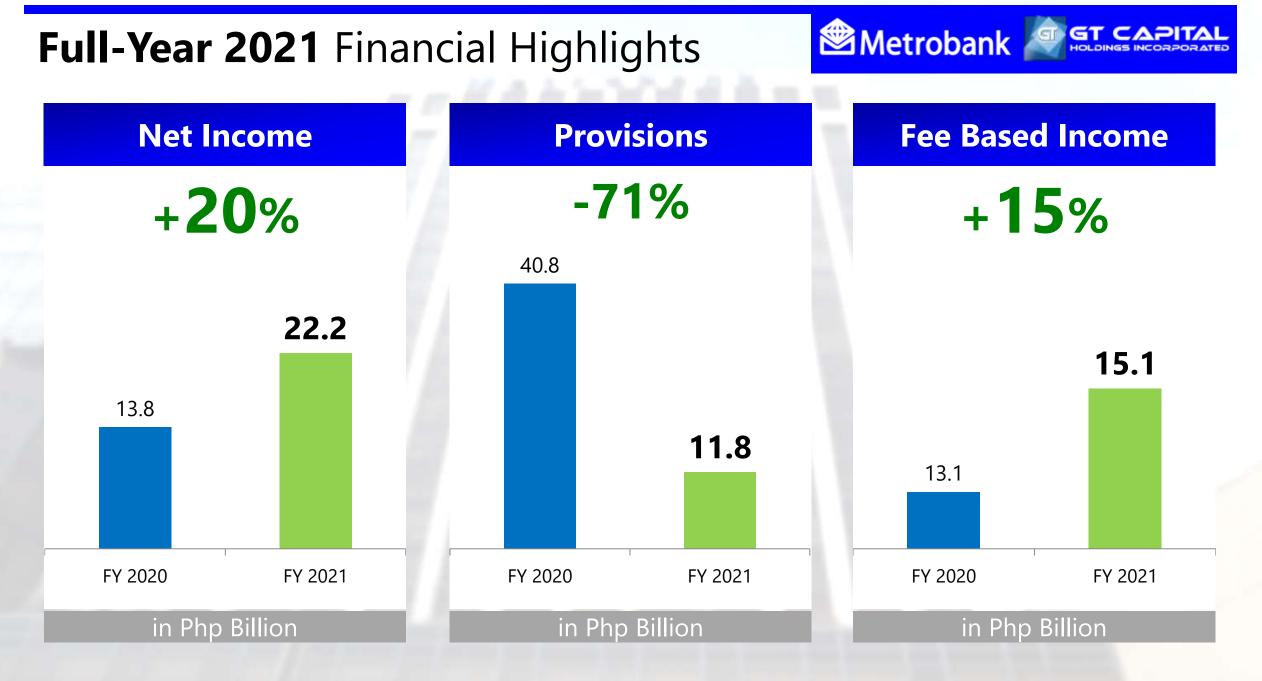

020: 10.3%)

OFW Remittances **34.9 B** USD

+5.1% YoY

## 3.9%

Inflation



## **GT Capital** Full-Year 2021 Results

2022 Annual Stockholders' Meeting 11 May 2022



**Strong Rebound** in FY 2021 Net Income



All sectors show positive momentum +113%

Reported Net Income

-1% AXA Life Net Income

AXA

ΤΟΥΟΤΑ

+82%

#### FY 2021 Results Approaching Pre-COVID Levels





#### Full-Year 2021 Balance Sheet Highlights **στ ςδρ**ι΄ HOLDINGS INCORPORAT Cash Assets **Shareholders Equity** +3% +7% +24% 398.0 205.1 26.1 385.0 20.8 16.8 192.2 357.6 189.3 FY 2020 FY 2019 FY 2021 FY 2019 FY 2020 FY 2021 FY 2019 FY 2020 FY 2021 in Php Billion in Php Billion in Php Billion



## **Component Company Highlights**

2022 Annual Stockholders' Meeting 11 May 2022





## Financial Highlights



Metroban





#### Full-Year 2021 Financial Highlights





11



## Financial Highlights



## Full-Year 2021 Financial Highlights





## Financial Highlights



....



14

#### Life and General Insurance Rankings, FY 2021





## Full-Year 2021 Financial Highlights







## Financial Highlights





17

Metro Pacific Investments Corporation



## Full-Year 2021 Financial Highlights



# **Φ ΤΟΥΟΤΑ**

## Financial Highlights



RAIZES

Automotive Sector Updates Retail Vehicle Unit Sales, FY2021



|           | Industry                     |                          | TO      | ΤΟΥΟΤΑ                      |                                        |  |
|-----------|------------------------------|--------------------------|---------|-----------------------------|--------------------------------------