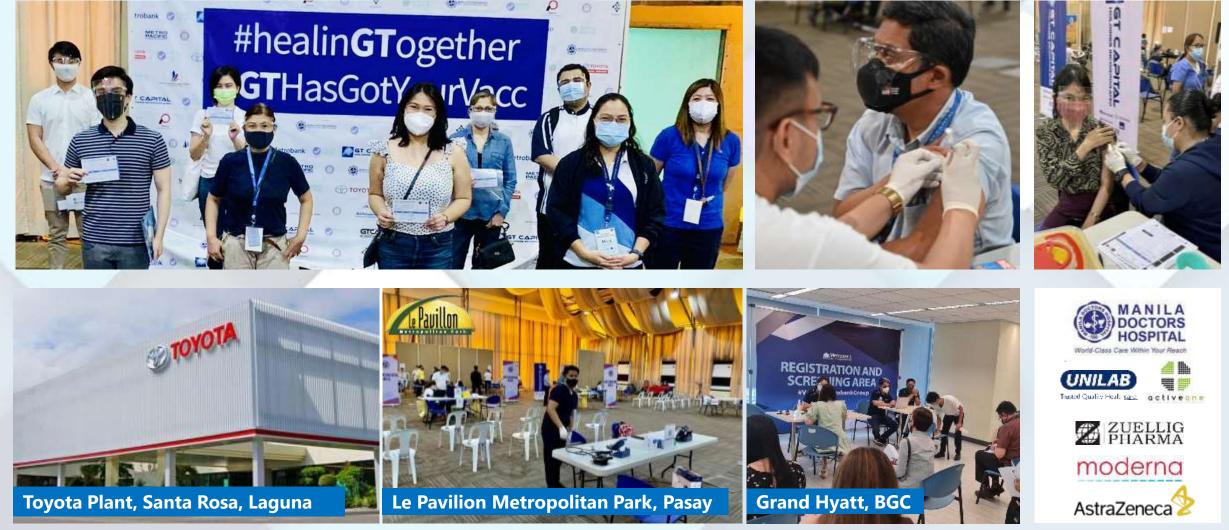

#### GT Capital Group Vaccination Program Commenced July 2021

#### 455,000 Doses | Three Vaccination Sites | Approx. 100% Vaccinated; <u>Booster shots being administered</u>

#### **GT Capital Group** Vaccine Donations

65,120 vaccines donated as of April 2022

## 8,020 AstraZeneca vaccines to the Makati and General Trias LGUs and Red Cross

57,100 Moderna vaccines to the Pasay, Marikina, General Trias, Cavite, Roxas, Binan, Sta. Rosa, Cebu, Bulacan, Rizal, and Ilocos Norte LGUs